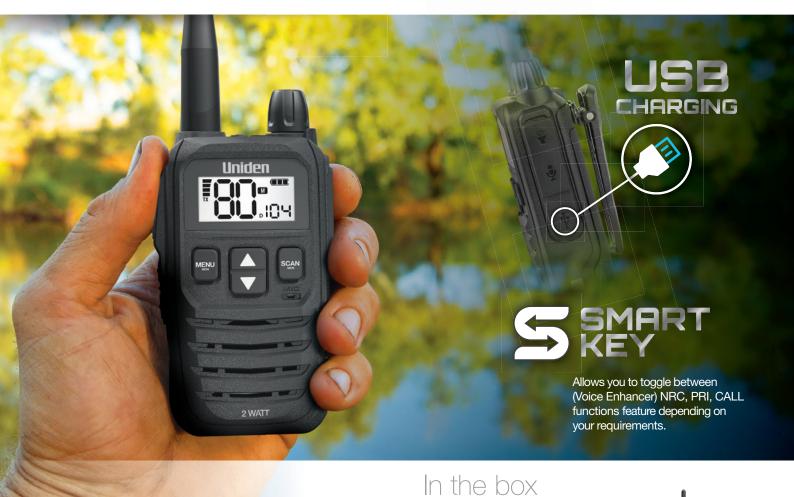

### **UH825 SERIES**

JHF Handheld Radio

2 Watt Output

**USB-C Charging** 

Up To 13 Km#

Up To 23 Hrs^

3 Year Warranty<sup>∆</sup>

#### Key Features

- 2 Watt Maximum TX Output Power
- 80 UHF Channels
- USB-C Charging
- Long Life 2000mAh Lithium-ion Battery
- Master Scan®
- Voice Enhancer
- Smart Key Allocation
- Rapid Scan
- Range Extender (Duplex) Capability
- VOX Hands Free Capable
- Interference Eliminator (CTCCS)