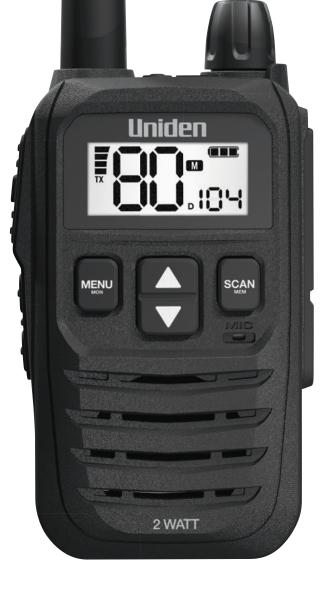

## **UH825 SERIES**

**UHF Handheld Radio** 

#### Key Features

- 2 Watt Maximum TX Output Power
- 80 UHF Channels
- USB-C Charging
- Long Life 2000mAh Lithium-ion Battery
- Master Scan®
- Voice Enhancer
- Smart Key Allocation
- Rapid Scan
- Range Extender (Duplex) Capability
- VOX Hands Free Capable
- Interference Eliminator (CTCCS)

- Digital Coded Squelch (DCS)
- Backlit Large LCD Display
- Auto Battery Save
- Open Scan
- Group Scan
- Battery Level Indicator
- Busy Channel Lockout Function
- Roger Beep
- Instant Channel
  Programming and Recall
- Keypad Lock
- 5 Call tones